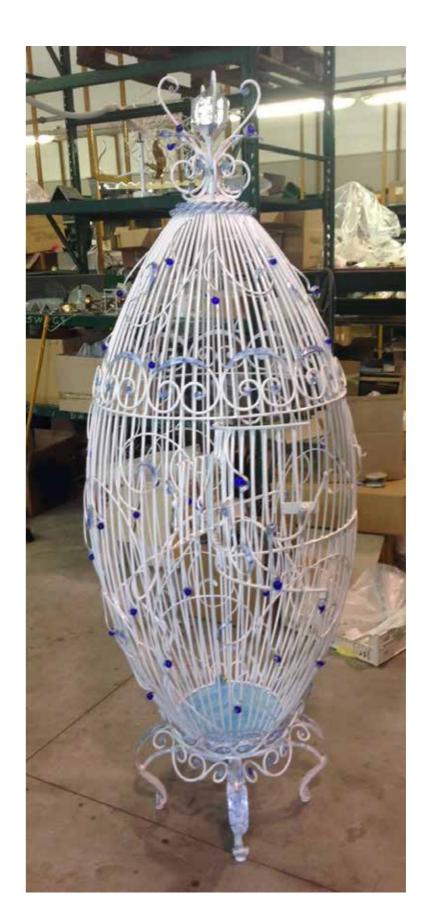

# PRIVATE VILLA Sicily - Italy

Bervisual Supply Co.

PRIVATE VILLA SHEIK HAMAD Doha - Qatar Hanging lamps & a birdcage

**BIRDCAGE IRON FORGED** 

Birdcage in wrought iron white lacquered with glass ball details and handpainted blue touches