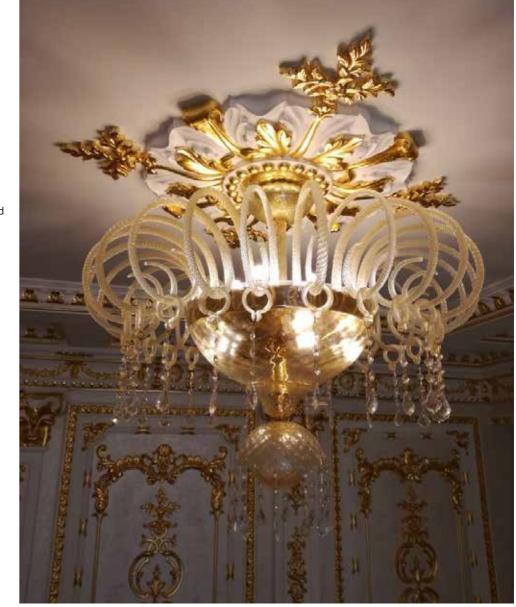

# **2.** Ceiling lamp with crystals

/1

/2

26 Bervisual 27 Supply Co.

**/4** 

3. PRODUCT

Code: SHEIKH/30S
Designer: Granfo Luce Studio
Description: Diameter 150cm. Height 120
cm.
Bulbs: Led: 30x7w - E14
Materials: Body: METAL
Finish: Body: GLASS GOLD CRYSTAL:
SWAROVSKY