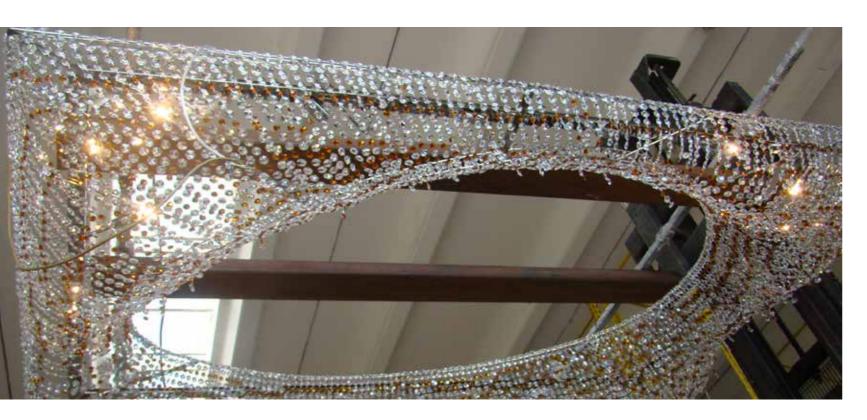

# HOTEL HALL - DUBAI Staircase lighting central tower

Muranese handmade coloured glass elements cover lighting central tower of the staircase.

PART. MOD. 7

Supply Co. 48 Bervisual