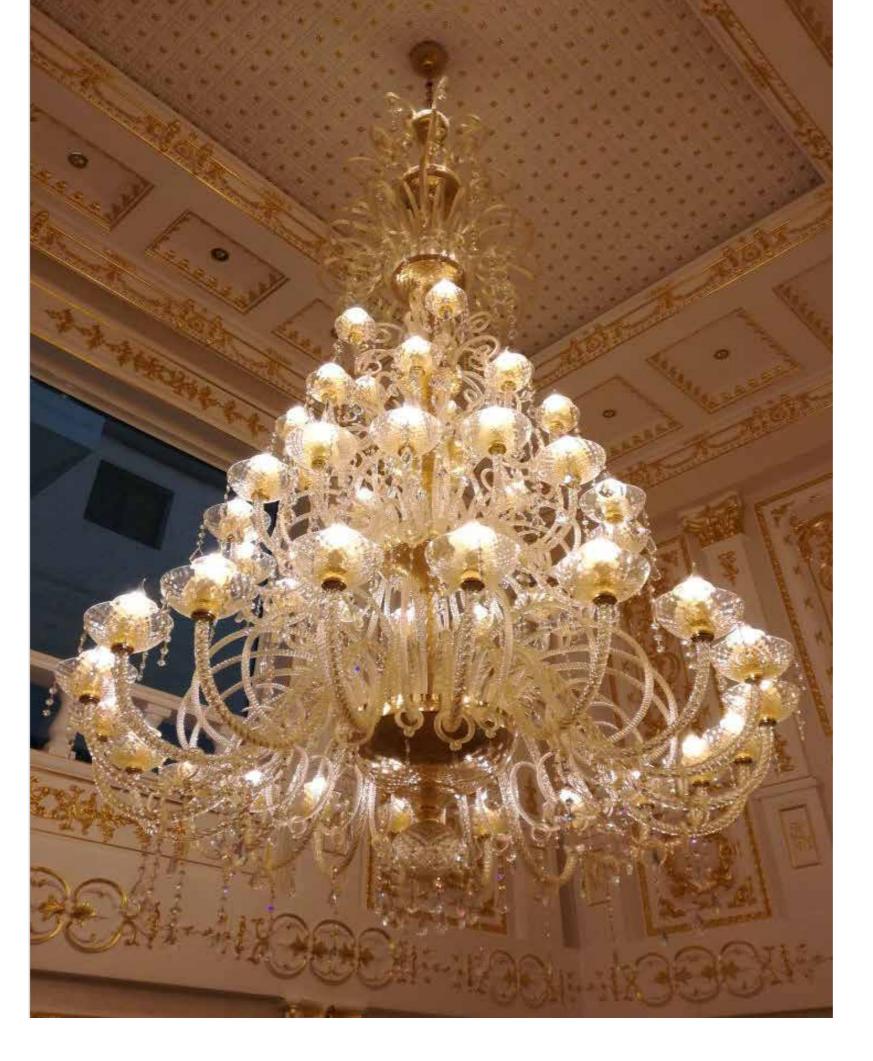

#### **BELLART**

Custom Chandelier Muranese glass arms Glass with gold powder Crystal pendants

Classic or contemporary taste, items from our catalogues or complete custom lighting solutions, BELLART products are the best solution to decorate refined and high quality settings.

Classicallightingistheexpression of the excellence and elegance of the Madein Italy production, a timeless beauty

forenhancing every room thanks to the splendor of a unique and special product.

Handmade Venetian classic chandeliers in Murano glass guarantee the artisan excellence. Every light work can be personalized, according to the projects' needs: dimensions, shape, number of lights, colors, style and finishes can be adjusted to obtain the perfectly fitting product for spaces and furnishings.