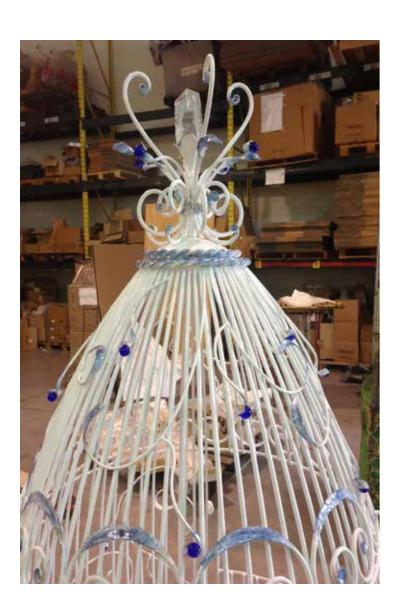

# PRIVATE VILLA Sicily - Italy

Bervisual Supply Co.

PRIVATE VILLA SHEIK HAMAD Doha - Qatar Hanging lamps & a birdcage

**BIRDCAGE IRON FORGED** 

Birdcage in wrought iron white lacquered with glass ball details and handpainted blue touches