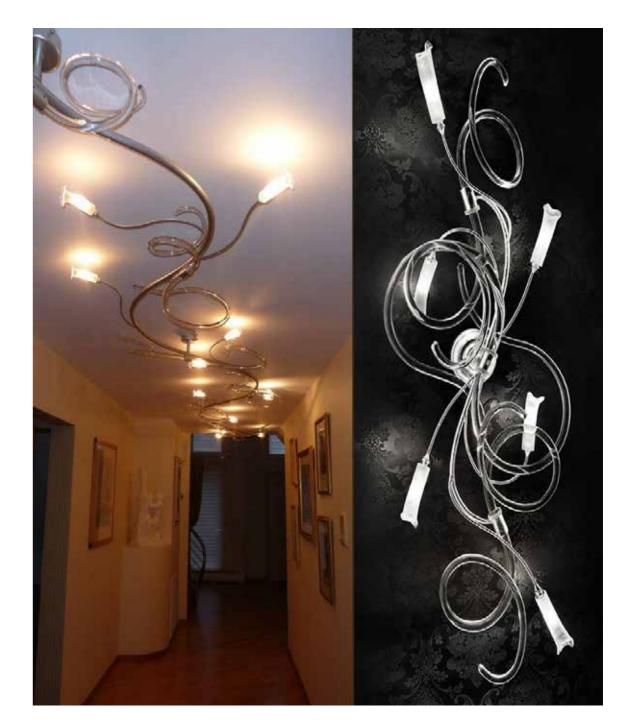

ue pieces that have no equal in the world

Supply Co.





/3

/1





/2

16 Bervisual 17 Supply Co.









#### RESEARCH AND TRADITION

Bellart delivers since over thirty years the italian quality in lighting to the national and international market, merging design and tradition, combining technological innovation with artisan creativity.

Continuous innovation and quality excellence are the cornerstones on which rotates the search for its own style.

The result is an offer of total accuracy, guaranteed by processing methods that look at the italian manufacturing tradition as a single production reference.

The brand today is synonymous for value, movement, provocation, innovation, original combination, is art fused to the everyday icons, a continuous journey in the idea of beauty.





Private Villa in NY

20 Bervisual 21 Supply Co.







Retail shop in Doha, Qatar

Hanging lamp "Wave" made with metal tubes /8

#### **BELLART**

Custom Chandelier Muranese glass arms Glass with gold powder Crystal pendants



Classic or contemporary taste, items from our catalogues or complete custom lighting solutions, BELLART products are the best solution to decorate refined and high quality settings.

Classicallightingistheexpression of the excellence and elegance of the Madein Italy production, a timeless beauty

forenhancing every room thanks to the splendor of a unique and special product.

Handmade Venetian classic chandeliers in Murano glass guarantee the artisan excellence. Every light work can be personalized, according to the projects' needs: dimensions, shape, number of li