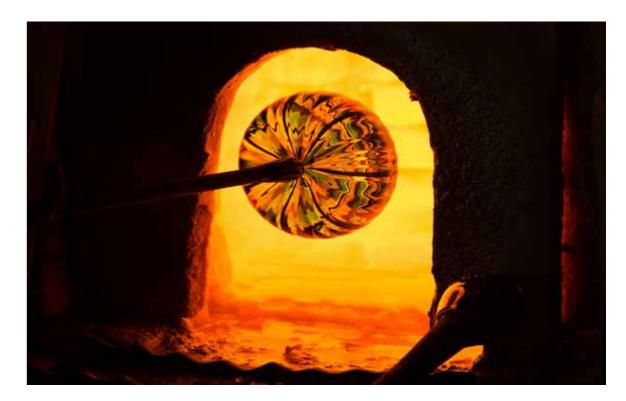

## Muranese glass-making tradition

The island of Murano has been the homeland of original art glass since 1291, when the Republic of Venice decreed that all glass-making activities were to be confined to the island, for two main reasons: to avoid the risk of devastating fires, and to make leakage of trade secrets much more difficult.

The top-secret techniques for glass manufacturing have been passed down from generation to generation since then so that ancient Muranese techniques have remained unchanged over the centuries.

The essence of timeless beauty come to life thanks to experienced and capable hands, of artisans and artists at the same time. And the glass becomes alive, acquires prestige and charms the viewer, becoming objects and unique pieces that have no equal in the world