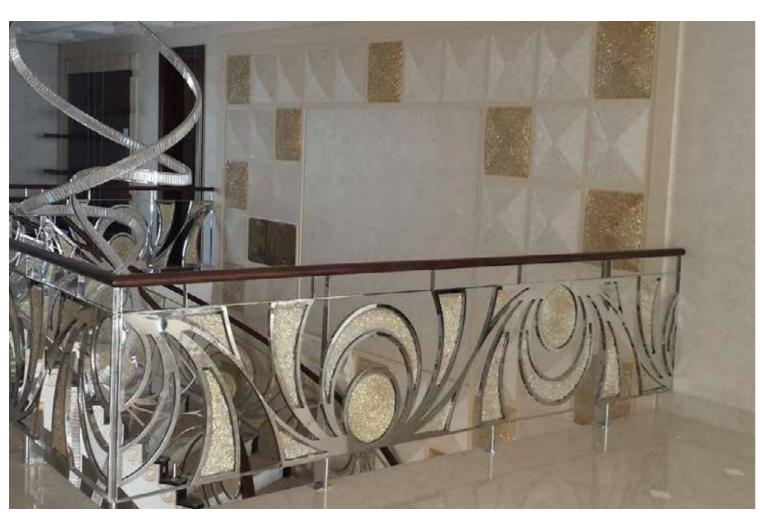

## PRIVATE VILLA - DUBAI Staircase & ceiling lamps

Shiny stainless steel with laser cut drawing with muranese handmade glass elements decorated with gold leaf.

Same kind of glass for the wall lamps diffusers