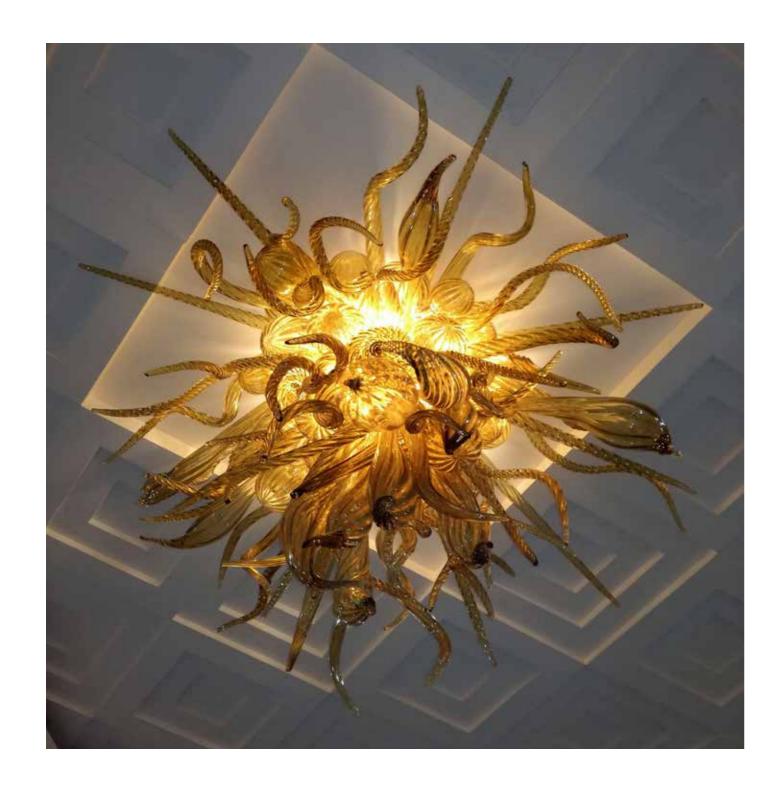

#### **BELLART**

Custom Chandelier Muranese glass arms Glass with gold powder Crystal pendants

Classic or contemporary taste, items from our catalogues or complete custom lighting solutions, BELLART products are the best solution to decorate refined and high quality settings.

Classicallightingistheexpression of the excellence and elegance of the Madein Italy production, a timeless beauty

forenhancing every room thanks to the splendor of a unique and special product.

Handmade Venetian classic chandeliers in Murano glass guarantee the artisan excellence. Every light work can be personalized, according to the projects' needs: dimensions, shape, number of lights, colors, style and finishes can be adjusted to obtain the perfectly fitting product for spaces and furnishings.

2017 EDITION

Code: CA'MURANO/26S Designer: Michele Bellesso Diameter 130cm. Height 100 cm. Bulbs: Led: 26x7w - E14 Materials: Body: METAL Finish Body: GLASS GOLD MURANO