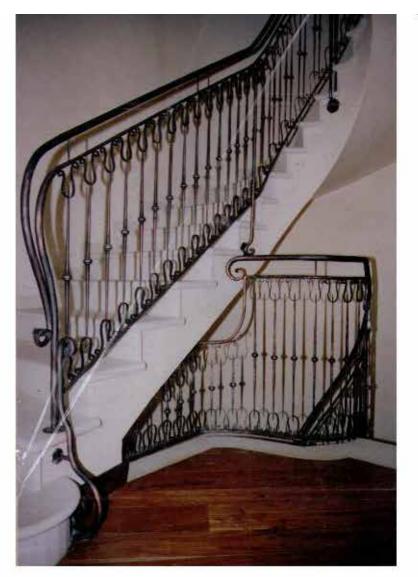

## PRIVATE VILLA - DUBAI Staircase & ceiling lamps

Shiny stainless steel with laser cut drawing with muranese handmade glass elements decorated with gold leaf.

Same kind of glass for the wall lamps diffusers