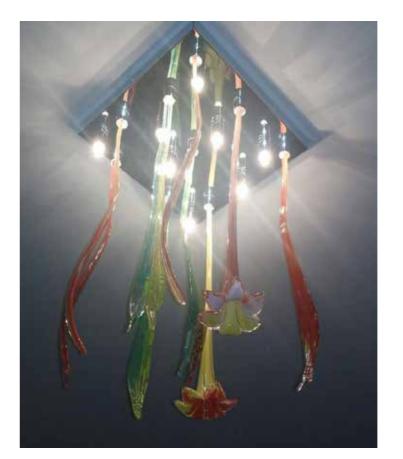

# HANDCRAFTED LIGHTING PROJECTS

sual

10 Bervisual 11 Supply Co.

Compositions created with artistic blown glasses

12 Bervisual 13 Supply Co.

## Muranese glass-making tradition

The island of Murano has been the homeland of original art glass since 1291, when the Republic of Venice decreed that all glass-making activities were to be confined to the island, for two main reasons: to avoid the risk of devastating fires, and to make leakage of trade secrets much more difficult.

The top-secret techniques for glass manufacturing have been passed down from generation to generation since then so that ancient Muranese techniques have remained unchanged over the centuries.

The essence of timeless beauty come to life thanks to experienced and capable hands, of artisans and artists at the same time. And the glass becomes alive, acquires prestige and charms the viewer, becoming objects and unique pieces that have no equal in the world