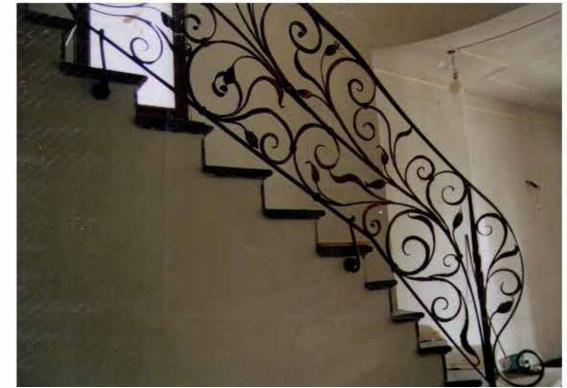

## PRIVATE VILLA - DUBAI Staircase & ceiling lamps

Shiny stainless steel with laser cut drawing with muranese handmade glass elements decorated with gold leaf.

Same kind of glass for the wall lamps diffusers