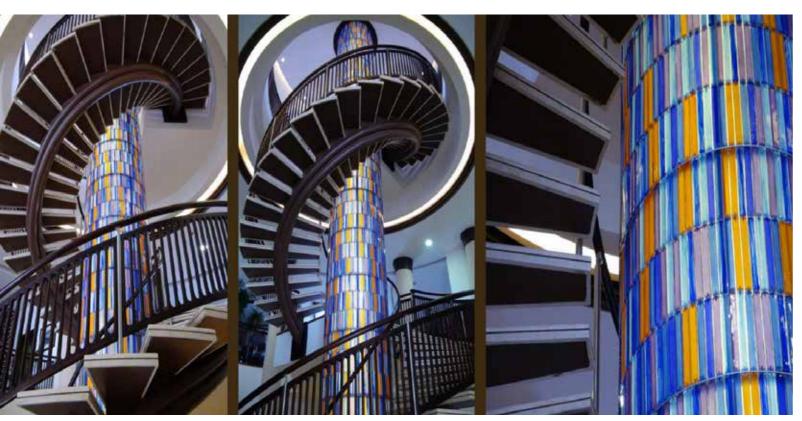

# HOTEL HALL - DUBAI Staircase lighting central tower

Muranese handmade coloured glass elements cover lighting central tower of the staircase.

PART. MOD. 7

Supply Co. 48 Bervisual