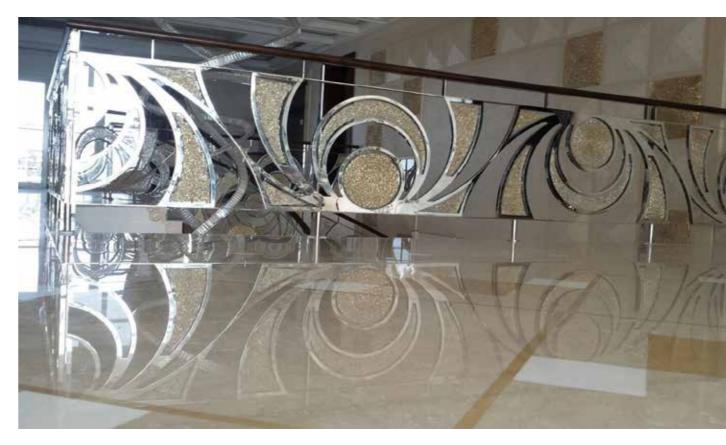

## PRIVATE VILLA - DUBAI Staircase & ceiling lamps

Shiny stainless steel with laser cut drawing with muranese handmade glass elements decorated with gold leaf.

Same kind of glass for the wall lamps diffusers