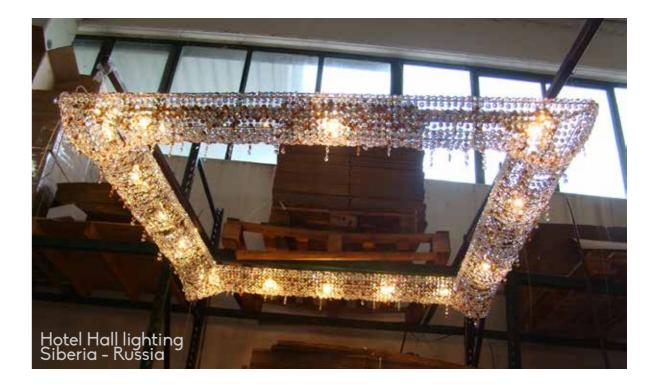

# HOTEL HALL - DUBAI Staircase lighting central tower

Muranese handmade coloured glass elements cover lighting central tower of the staircase.

PART. MOD. 7

Supply Co. 48 Bervisual