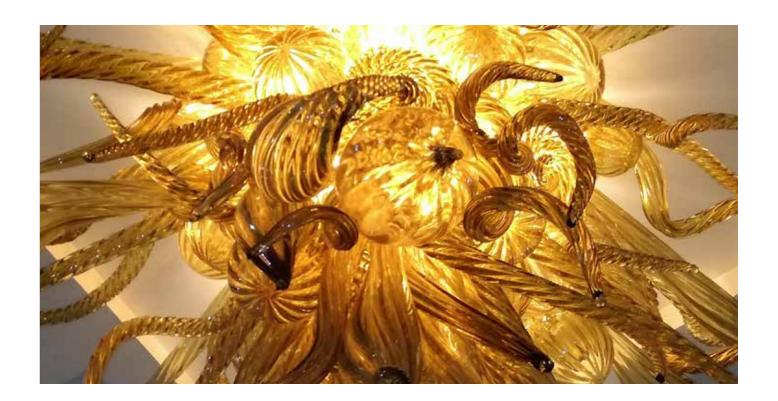

#### **BELLART**

Custom Chandelier Muranese glass arms Glass with gold powder Crystal pendants

Classic or contemporary taste, items from our catalogues or complete custom lighting solutions, BELLART products are the best solution to decorate refined and high quality settings.

Classicallightingistheexpression of the excellence and elegance of the Madein Italy production, a timeless beauty

forenhancing every room thanks to the splendor of a unique and special product.

Handmade Venetian classic chandeliers in Murano glass guarantee the artisan excellence. Every light work can be personalized, according to the projects' needs: dimensions, shape, number of lights, colors, style and finishes can be adjusted to obtain the perfectly fitting product for spaces and furnishings.