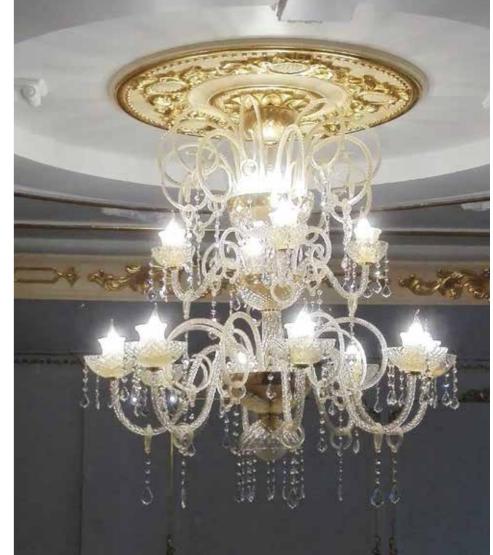

#### **BELLART**

Custom Chandelier Muranese glass arms Glass with gold powder Crystal pendants

Classic or contemporary taste, items from our catalogues or complete custom lighting solutions, BELLART products are the best solution to decorate refined and high quality settings.

Classicallightingistheexpression of the excellence and elegance of the Madein Italy production, a timeless beauty

forenhancing every room thanks to the splendor of a unique and special product.

Handmade Venetian classic chandeliers in Murano glass guarantee the artisan excellence. Every light work can be personalized, according to the projects' needs: dimensions, shape, number of lights, colors, style and finishes can be adjusted to obtain the perfectly fitting product for spaces and furnishings.