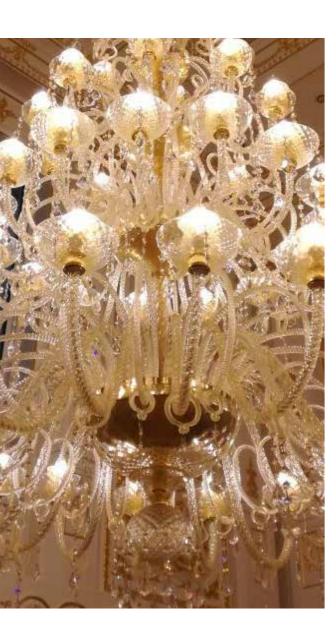

**BELLART**Designed by Michele Bellesso

Custom made chandelier Enterely handcrafted Muranese glass with gold powder and crystal pendants

30 Bervisual 31 Supply Co.

33 Supply Co.