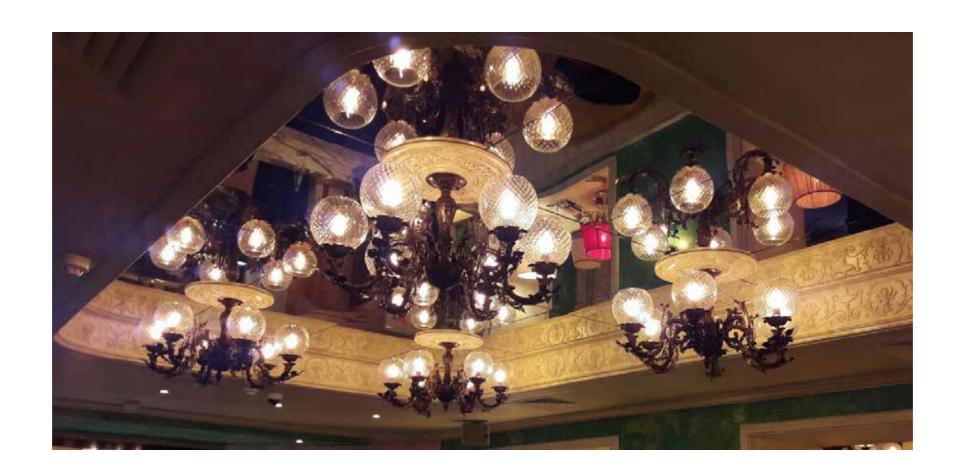

ls



/1

/2

26 Bervisual 27 Supply Co.





**/4** 

3. PRODUCT

Code: SHEIKH/30S
Designer: Granfo Luce Studio
Description: Diameter 150cm. Height 120
cm.
Bulbs: Led: 30x7w - E14
Materials: Body: METAL
Finish: Body: GLASS GOLD CRYSTAL:
SWAROVSKY

#### 4. PRODUCT

Handmadehanginglampin Muranese glass and crystal pendants

## **5. PRODUCT**

Code: CA'MURANO/2AP
Designer: Granfo Luce Studio
Description: Diameter 40cm.
Height 40 cm.
Bulbs: Led: 2x7w - E14
Materials: Body: METAL
Finish: Body: GLASS GOLD MURANO



Supply Co. Bervisual



**BELLART**Designed by Michele Bellesso

Custom made chandelier Enterely handcrafted Muranese glass with gold powder and crystal pendants





30 Bervisual 31 Supply Co.





33 Supply Co.

## SOCIALISTA LOUNGE by Cipriani Group



34 Bervisual 35 Supply Co.







# PRIVATE VILLA Sicily - Italy





Bervisual Supply Co.

PRIVATE VILLA SHEIK HAMAD Doha - Qatar Hanging lamps & a birdcage







**BIRDCAGE IRON FORGED** 

Birdcage in wrought iron white lacquered with glass ball details and handpainted blue touches





42 Bervisual 43 Supply Co.





#### **CREATIVE PROCESS**

For decorative lighting, our design team will develop a comprehensive proposal that covers every critical detail such as materials, finishes and proportions. For architectural lighting, we provide a full lighting concept based on the architectural plans, illuminating the beauty of both space and structure. For more complex or large-scale projects, prototypes may also be developed before manufacturing.

#### **HANDMADE**

All our creations are eneterely handcrafted by master