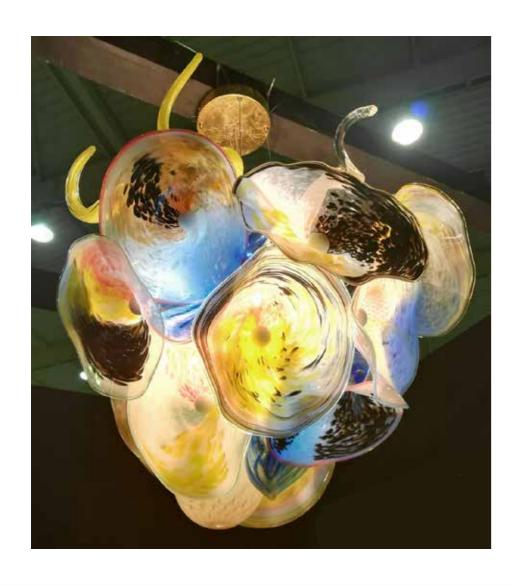

# HANDCRAFTED LIGHTING PROJECTS

sual

10 Bervisual 11 Supply Co.

Compositions created with artistic blown glasses

12 Bervisual 13 Supply Co.

## Muranese glass-making tradition

The island of Murano has been the homeland of original art glass since 1291, when the Republic of Venice decreed that all glass-making activities were to be confined to the island, for two main reasons: to avoid the risk of devastating fires, and to make leakage of trade secrets much more difficult.

The top-secret techniques for glass manufacturing have been passed down from generation to generation since then so that ancient Muranese techniques have remained unchanged over the centuries.

The essence of timeless beauty come to life thanks to experienced and capable hands, of artisans and artists at the same time. And the glass becomes alive, acquires prestige and charms the viewer, becoming objects and unique pieces that have no equal in the world