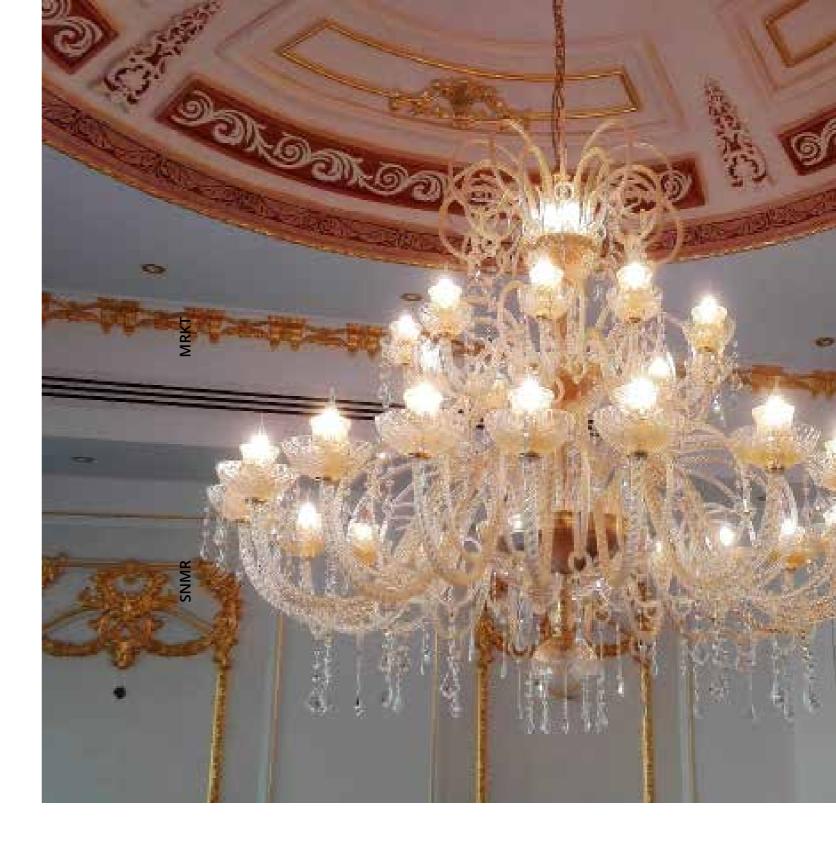

#### **BELLART**

Custom Chandelier Muranese glass arms Glass with gold powder Crystal pendants

Classic or contemporary taste, items from our catalogues or complete custom lighting solutions, BELLART products are the best solution to decorate refined and high quality settings.

Classicallightingistheexpression of the excellence and elegance of the Madein Italy production, a timeless beauty

forenhancing every room thanks to the splendor of a unique and special product.

Handmade Venetian classic chandeliers in Murano glass guarantee the artisan excellence. Every light work can be personalized, according to the projects' needs: dimensions, shape, number of lights, colors, style and finishes can be adjusted to obtain the perfectly fitting product for spaces and furnishings.