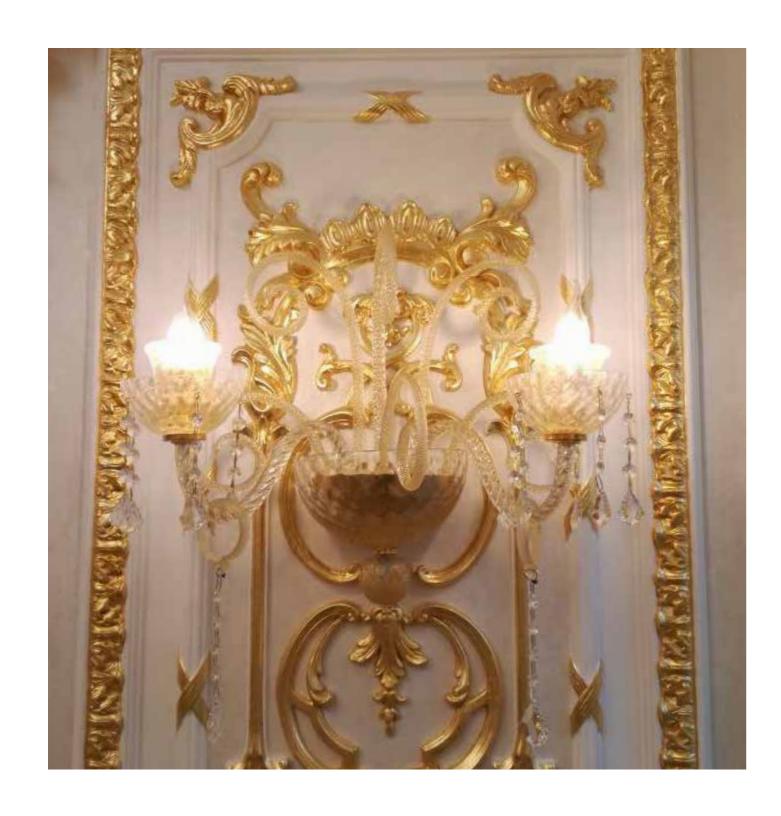

**BELLART**Designed by Michele Bellesso

Custom made chandelier Enterely handcrafted Muranese glass with gold powder and crystal pendants

30 Bervisual 31 Supply Co.

33 Supply Co.