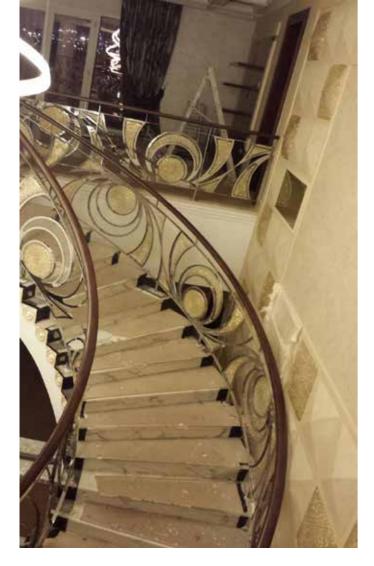

## PRIVATE VILLA - DUBAI Staircase & ceiling lamps

Shiny stainless steel with laser cut drawing with muranese handmade glass elements decorated with gold leaf.

Same kind of glass for the wall lamps diffusers