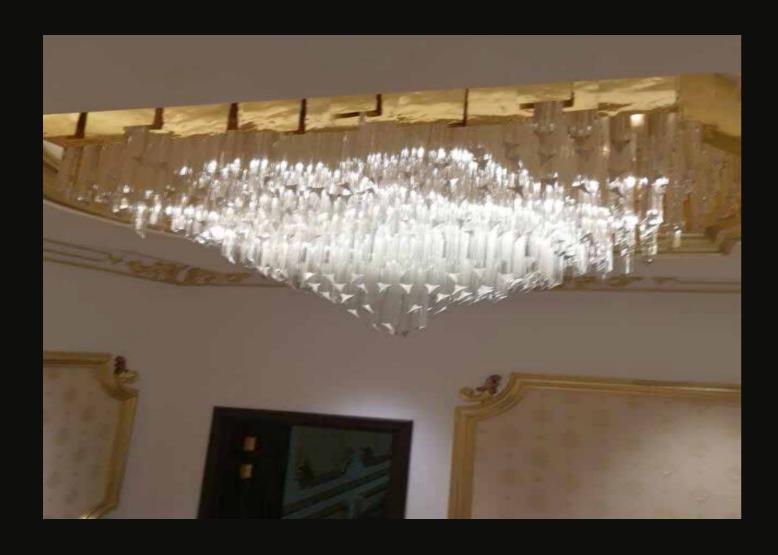

# HOTEL HALL - DUBAI Staircase lighting central tower

Muranese handmade coloured glass elements cover lighting central tower of the staircase.

PART. MOD. 7

Supply Co. 48 Bervisual