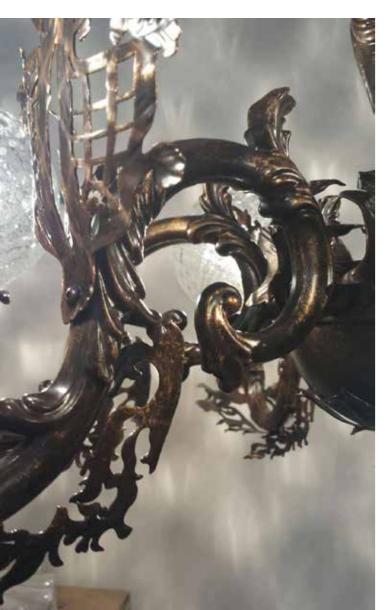

#### **BELLART**

Custom Chandelier Muranese glass arms Glass with gold powder Crystal pendants

Classic or contemporary taste, items from our catalogues or complete custom lighting solutions, BELLART products are the best solution to decorate refined and high quality settings.

Classicallightingistheexpression of the excellence and elegance of the Madein Italy production, a timeless beauty

forenhancing every room thanks to the splendor of a unique and special product.

Handmade Venetian classic chandeliers in Murano glass guarantee the artisan excellence. Every light work can be personalized, according to the projects' needs: dimensions, shape, number of lights, colors, style and finishes can be adjusted to obtain the perfectly fitting product for spaces and furnishings.