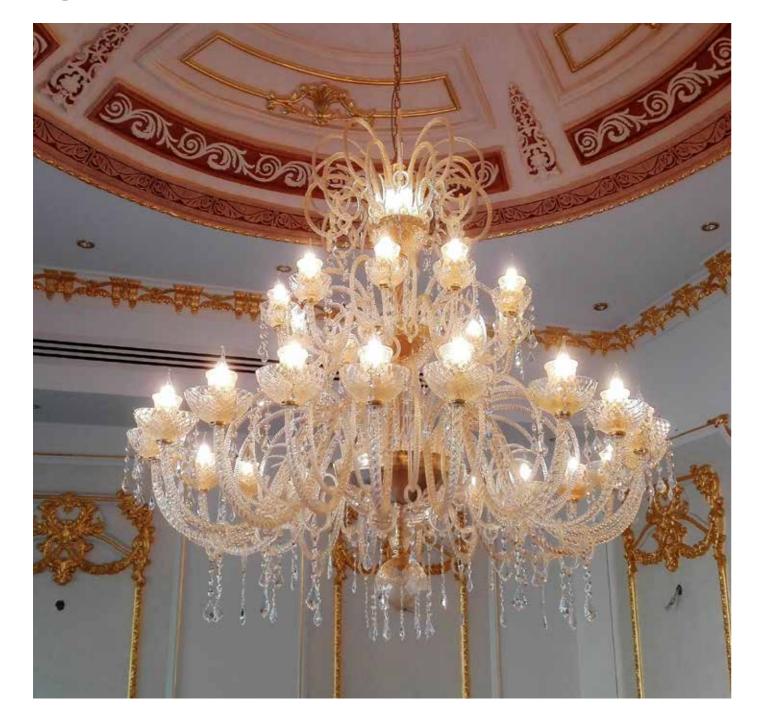

#### **BELLART**

Custom Chandelier Muranese glass arms Glass with gold powder Crystal pendants

Classic or contemporary taste, items from our catalogues or complete custom lighting solutions, BELLART products are the best solution to decorate refined and high quality settings.

Classicallightingistheexpression of the excellence and elegance of the Madein Italy production, a timeless beauty

forenhancing every room thanks to the splendor of a unique and special product.

Handmade Venetian classic chandeliers in Murano glass guarantee the artisan excellence. Every light work can be personalized, according to the projects' needs: dimensions, shape, number of lights, colors, style and finishes can be adjusted to obtain the perfectly fitting product for spaces and furnishings.