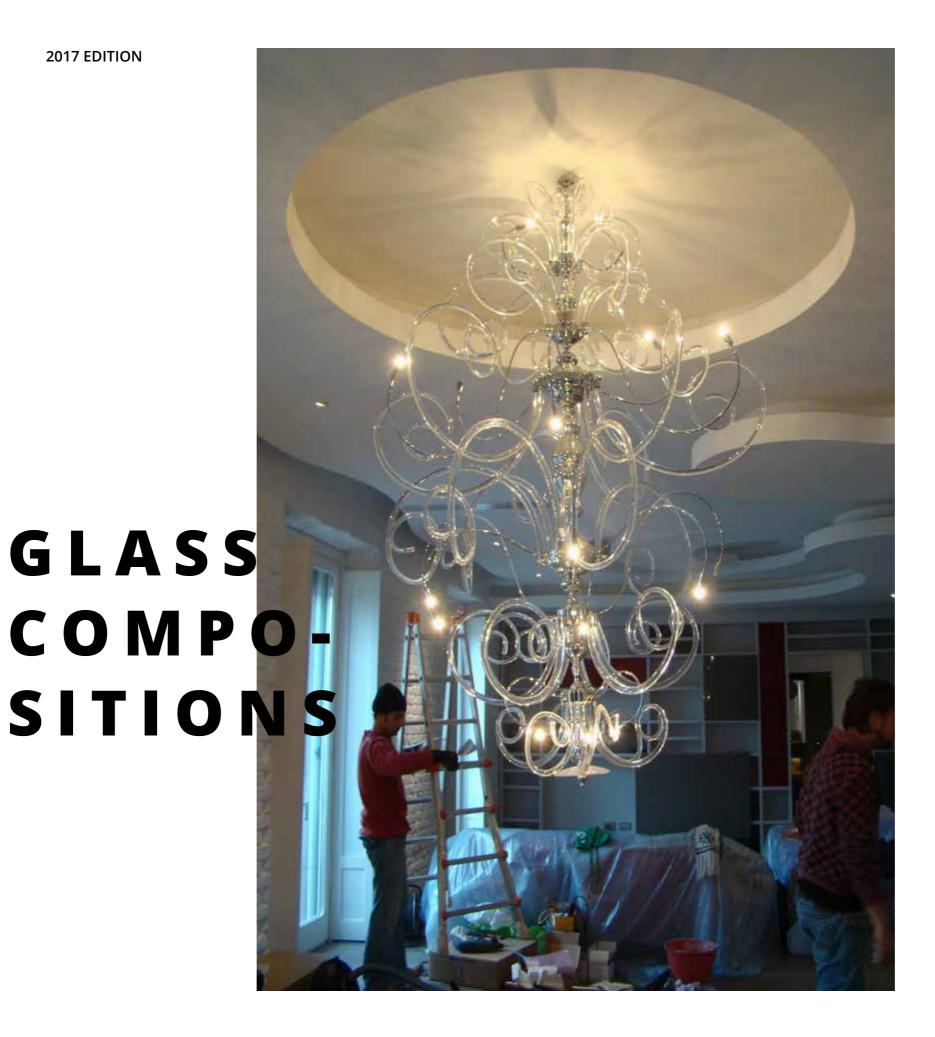

# CLASSI-CAL

Bervisual 25 Supply Co.

## BELLART

Proudly handmade in Italy Project & design concept by Michele Bellesso

# **2.** Ceiling lamp with crystals

/1

/2

26 Bervisual 27 Supply Co.

**/4** 

3. PRODUCT

Code: SHEIKH/30S
Designer: Granfo Luce Studio
Description: Diameter 150cm. Height 120
cm.
Bulbs: Led: 30x7w - E14
Materials: Body: METAL
Finish: Body: GLASS GOLD CRYSTAL:
SWAROVSKY