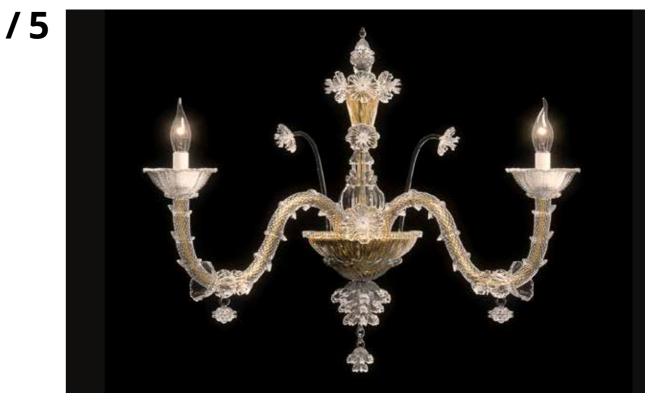

Michele Bellesso Diameter 130cm. Height 100 cm. Bulbs: Led: 26x7w - E14 Materials: Body: METAL Finish Body: GLASS GOLD MURANO

# CLASSI-CAL

Bervisual 25 Supply Co.



## BELLART

Proudly handmade in Italy Project & design concept by Michele Bellesso

# **2.** Ceiling lamp with crystals



/1

/2

26 Bervisual 27 Supply Co.





**/4** 

3. PRODUCT

Code: SHEIKH/30S
Designer: Granfo Luce Studio
Description: Diameter 150cm. Height 120
cm.
Bulbs: Led: 30x7w - E14
Materials: Body: METAL
Finish: Body: GLASS GOLD CRYSTAL:
SWAROVSKY

#### 4. PRODUCT

Handmadehanginglampin Muranese glass and crystal pendants

## **5. PRODUCT**

Code: CA'MURANO/2AP
Designer: Granfo Luce Studio
Description: Diameter 40cm.
Height 40 cm.
Bulbs: Led: 2x7w - E14
Materials: Body: METAL
Finish: Body: GLASS GOLD MURANO



Supply Co. Bervisual



**BELLART**Designed by Michele Bellesso

Custom made chandelier Enterely handcrafted Muranese glass with gold powder and crystal pendants





30 Bervisual 31 Supply Co.





33 Supply Co.

## SOCIALISTA LOUNGE by Cipriani Group



34 Bervisual 35 Supply Co.







# PRIVATE VILLA Sicily - Italy





Bervisual Supply Co.

PRIVATE VILLA SHEIK HAMAD Doha - Qatar Hanging lamps & a birdcage







**BIRDCAGE IRON FORGED** 

Birdcage in wrought iron white lacquered with glass ball details and handpainted blue touches





42 Bervisual 43 Supply Co.





#### **CREATIVE PROCESS**

For decorative lighting, our design team will develop a comprehensive proposal that covers every critical detail such as materials, finishes and proportions. For architectural lighting, we pro