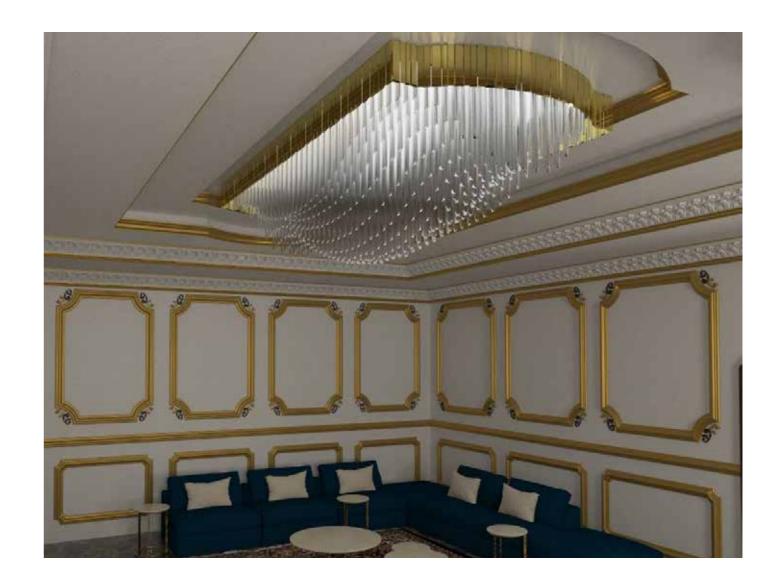

# HOTEL HALL - DUBAI Staircase lighting central tower

Muranese handmade coloured glass elements cover lighting central tower of the staircase.

PART. MOD. 7

Supply Co. 48 Bervisual