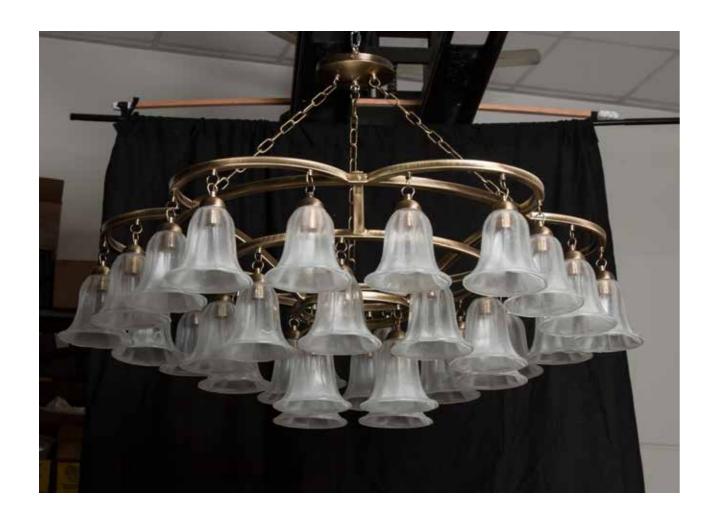

#### **BELLART**

Custom Chandelier Muranese glass arms Glass with gold powder Crystal pendants

Classic or contemporary taste, items from our catalogues or complete custom lighting solutions, BELLART products are the best solution to decorate refined and high quality settings.

Classicallightingistheexpression of the excellence and elegance of the Madein Italy production, a timeless beauty

forenhancing every room thanks to the splendor of a unique and special product.

Handmade Venetian classic chandeliers in Murano glass guarantee the artisan excellence. Every light work can be personalized, according to the projects' needs: dimensions, shape, number of lights, colors, style and finishes can be adjusted to obtain the perfectly fitting product for spaces and furnishings.