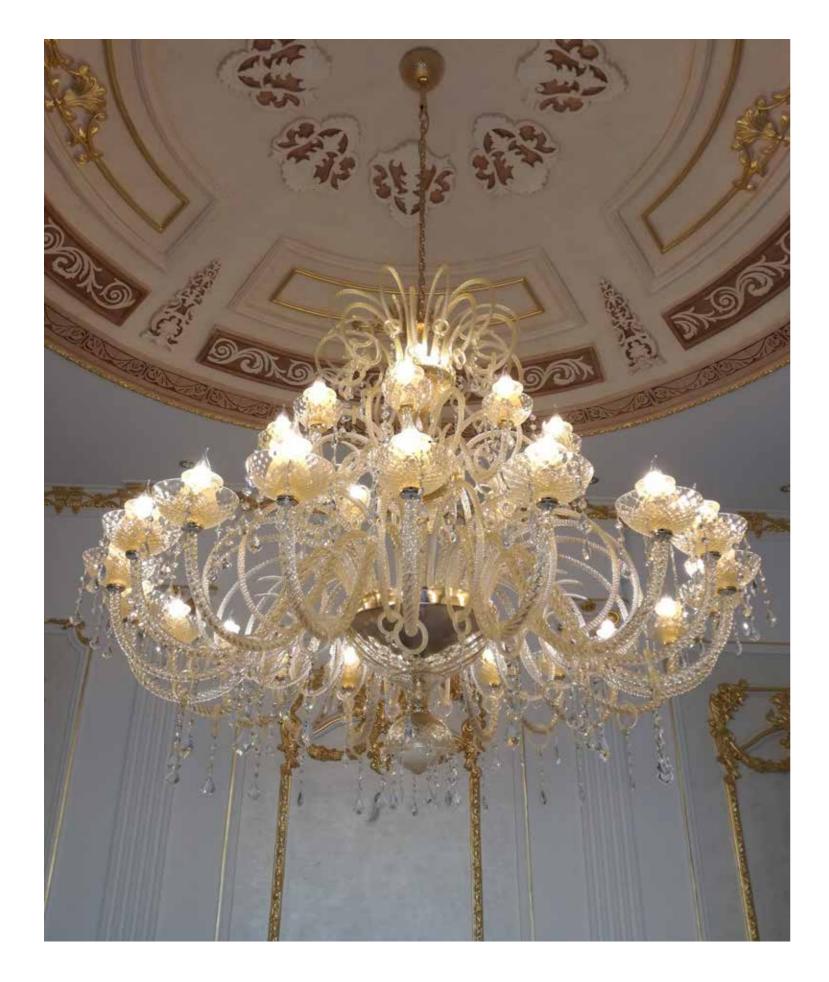

# **2.** Ceiling lamp with crystals

/1

/2

26 Bervisual 27 Supply Co.

**/4** 

3. PRODUCT

Code: SHEIKH/30S
Designer: Granfo Luce Studio
Description: Diameter 150cm. Height 120
cm.
Bulbs: Led: 30x7w - E14
Materials: Body: METAL
Finish: Body: GLASS GOLD CRYSTAL:
SWAROVSKY