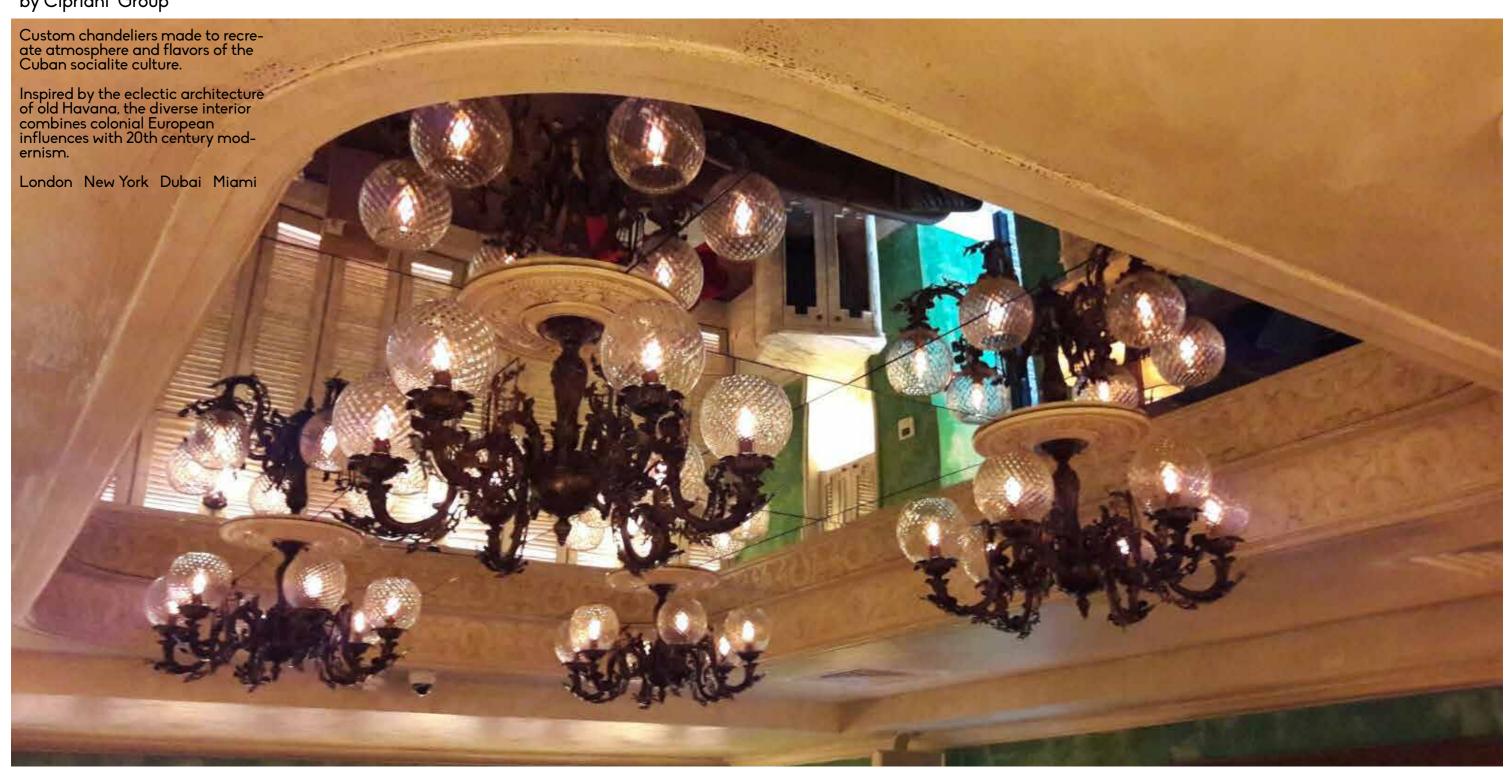

*2.** Ceiling lamp with crystals



/1

/2

26 Bervisual 27 Supply Co.





**/4** 

3. PRODUCT

Code: SHEIKH/30S
Designer: Granfo Luce Studio
Description: Diameter 150cm. Height 120
cm.
Bulbs: Led: 30x7w - E14
Materials: Body: METAL
Finish: Body: GLASS GOLD CRYSTAL:
SWAROVSKY

#### 4. PRODUCT

Handmadehanginglampin Muranese glass and crystal pendants

## **5. PRODUCT**

Code: CA'MURANO/2AP
Designer: Granfo Luce Studio
Description: Diameter 40cm.
Height 40 cm.
Bulbs: Led: 2x7w - E14
Materials: Body: METAL
Finish: Body: GLASS GOLD MURANO



Supply Co. Bervisual



**BELLART**Designed by Michele Bellesso

Custom made chandelier Enterely handcrafted Muranese glass with gold powder and crystal pendants





30 Bervisual 31 Supply Co.





33 Supply Co.

## SOCIALISTA LOUNGE by Cipriani Group



34 Bervisual 35 Supply Co.







# PRIVATE VILLA Sicily - Italy





Bervisual Supply Co.

PRIVATE VILLA SHEIK HAMAD Doha - Qatar Hanging lamps & a birdcage







**BIRDCAGE IRON FORGED** 

Birdcage in wrought iron white lacquered with glass ball details and handpainted blue touches





42 Bervisual 43 Supply Co.





#### **CREATIVE PROCESS**

For decorative lighting, our design team will develop a comprehensive proposal that covers every critical detail such as materials, finishes and proportions. For architectural lighting, we provide a full lighting concept based on the architectural plans, illuminating the beauty of both space and structure. For more complex or large-scale projects, prototypes may also be developed before manufacturing.

#### **HANDMADE**

All our creations are e