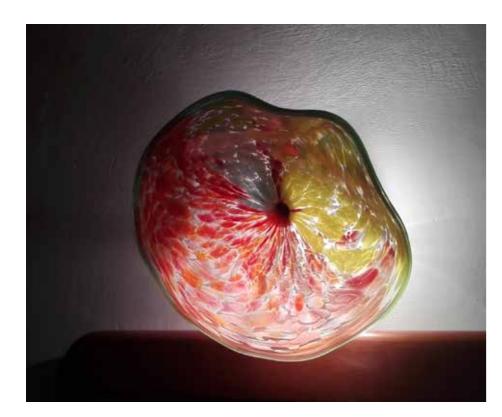

## Muranese glass-making tradition

The island of Murano has been the homeland of original art glass since 1291, when the Republic of Venice decreed that all glass-making activities were to be confined to the island, for two main reasons: to avoid the risk of devastating fires, and to make leakage of trade secrets much more difficult.

The top-secret techniques for glass manufacturing have been passed down from generation to generation since then so that ancient Muranese techniques have remained unchanged over the centuries.

The essence of timeless beauty come to life thanks to experienced and capable hands, of artisans and artists at the same time. And the glass becomes alive, acquires prestige and charms the viewer, becoming objects and unique pieces that have no equal in the world