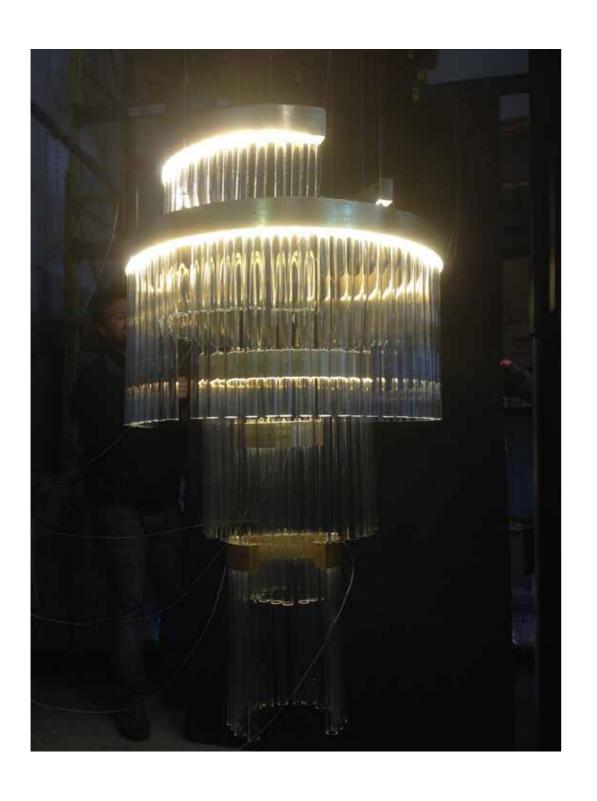

# HOTEL HALL - DUBAI Staircase lighting central tower

Muranese handmade coloured glass elements cover lighting central tower of the staircase.

PART. MOD. 7

Supply Co. 48 Bervisual