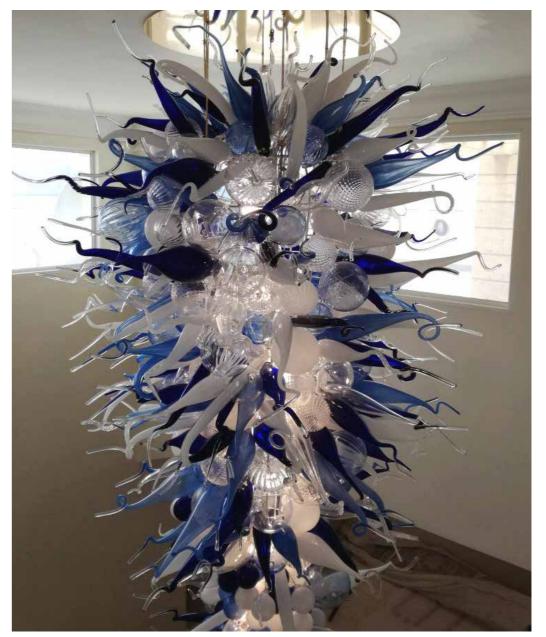

# HANDCRAFTED LIGHTING PROJECTS

sual

10 Bervisual 11 Supply Co.

Compositions created with artistic blown glasses

12 Bervisual 13 Supply Co.

## Muranese glass-making tradition

The island of Murano has been the homeland of original art glass since 1291, when the Republic of Venice decreed that all glass-making activities were to be confined to the island, for two main reasons: to avoid the risk of devastating fires, and to make leakage of trade secrets much more difficult.

The top-secret techniques for glass manufacturing have been passed down from generation to generation since then so that ancient Muranese techniques have remained unchanged over the centuries.

The essence of timeless beauty come to life thanks to experienced and capable hands, of artisans and artists at the same time. And the glass becomes alive, acquires prestige and charms the viewer, becoming objects and unique pieces that have no equal in the world