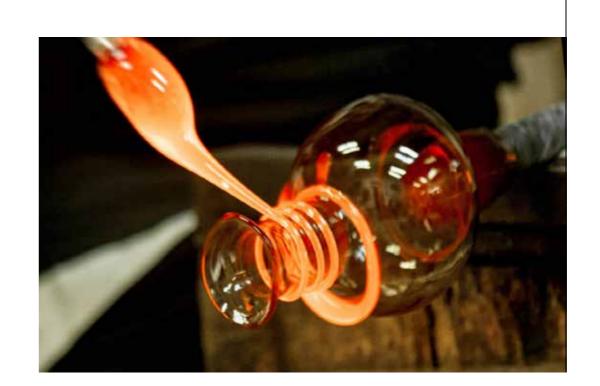

## Muranese glass-making tradition

The island of Murano has been the homeland of original art glass since 1291, when the Republic of Venice decreed that all glass-making activities were to be confined to the island, for two main reasons: to avoid the risk of devastating fires, and to make leakage of trade secrets much more difficult.

The top-secret techniques for glass manufacturing have been passed down from generation to generation since then so that ancient Muranese techniques have remained unchanged over the centuries.

The essence of timeless beauty come to life thanks to experienced and capable hands, of artisans and artists at the same time. And the glass becomes alive, acquires prestige and charms the viewer, becoming objects and unique pieces that have no equal in the world