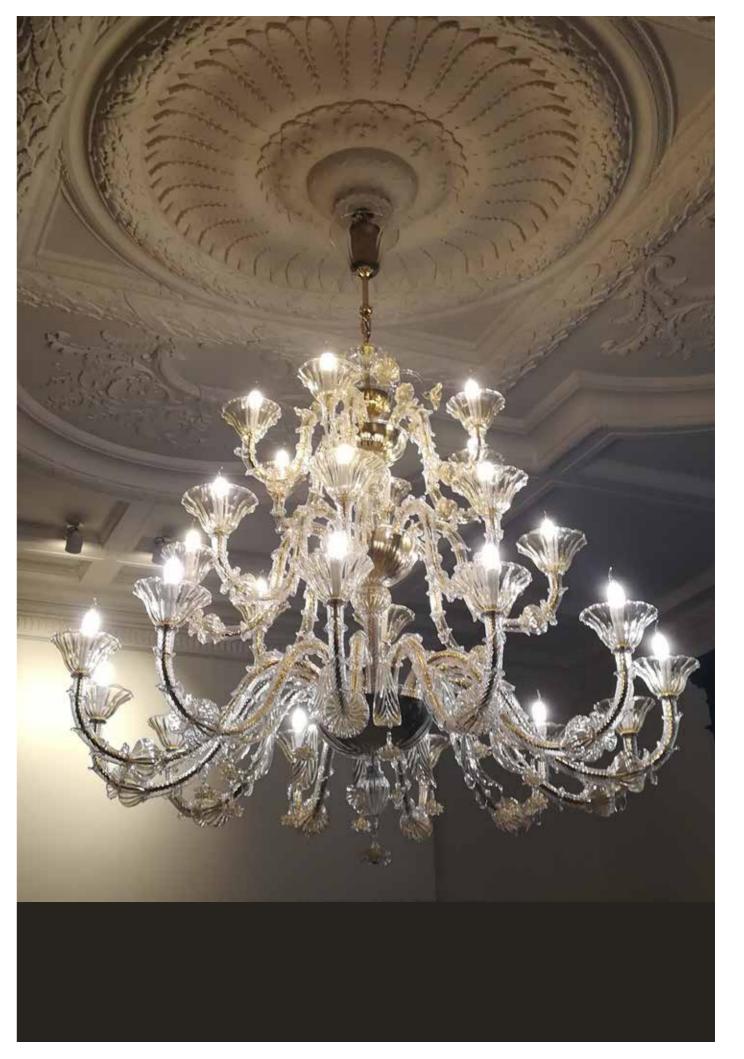

2017 EDITION

Code: CA'MURANO/26S Designer: Michele Bellesso Diameter 130cm. Height 100 cm. Bulbs: Led: 26x7w - E14 Materials: Body: METAL Finish Body: GLASS GOLD MURANO

# CLASSI-CAL

Bervisual 25 Supply Co.

## BELLART

Proudly handmade in Italy Project & design concept by Michele Bellesso