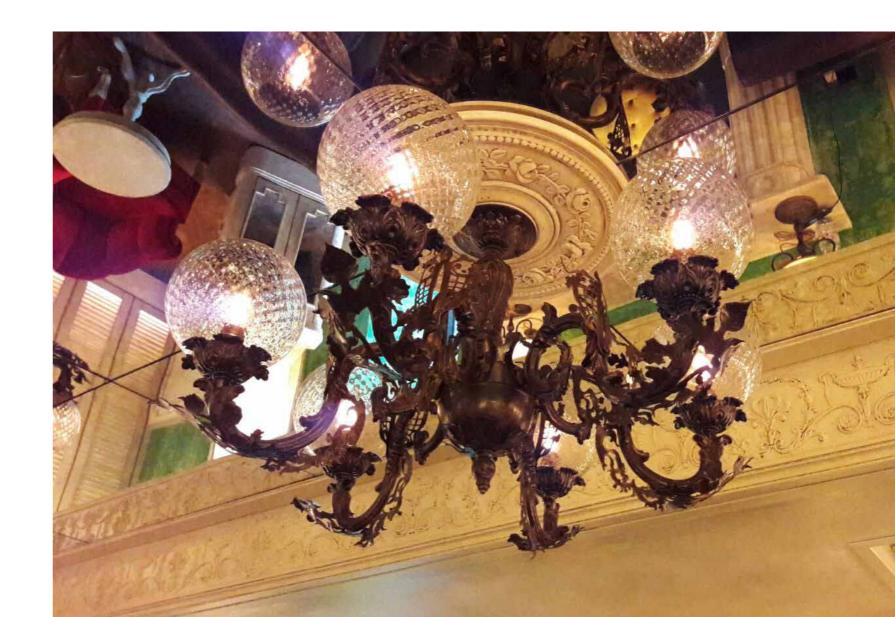

#### **BELLART**

Custom Chandelier Muranese glass arms Glass with gold powder Crystal pendants

Classic or contemporary taste, items from our catalogues or complete custom lighting solutions, BELLART products are the best solution to decorate refined and high quality settings.

Classicallightingistheexpression of the excellence and elegance of the Madein Italy production, a timeless beauty

forenhancing every room thanks to the splendor of a unique and special product.

Handmade Venetian classic chandeliers in Murano glass guarantee the artisan excellence. Every light work can be personalized, according to the projects' needs: dimensions, shape, number of lights, colors, style and finishes can be adjusted to obtain the perfectly fitting product for spaces and furnishings.