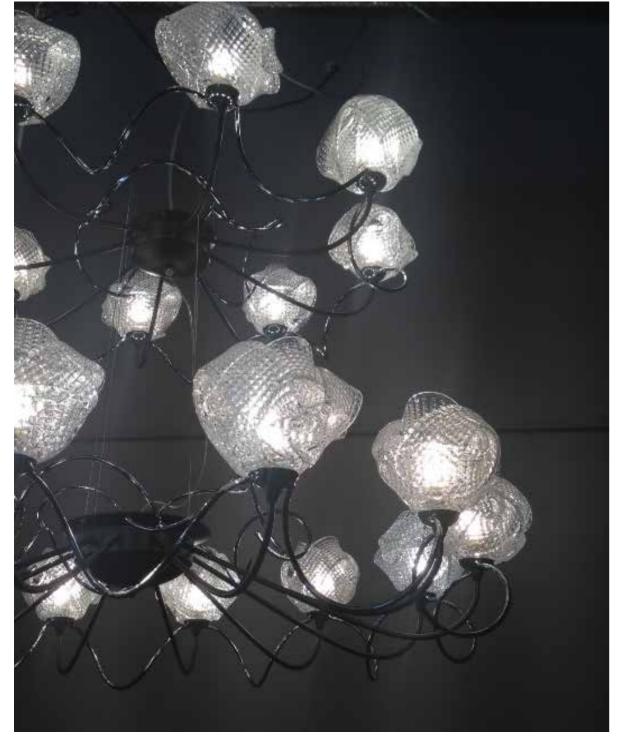

## **5. PRODUCT**

Code: CA'MURANO/2AP
Designer: Granfo Luce Studio
Description: Diameter 40cm.
Height 40 cm.
Bulbs: Led: 2x7w - E14
Materials: Body: METAL
Finish: Body: GLASS GOLD MURANO

Supply Co. Bervisual