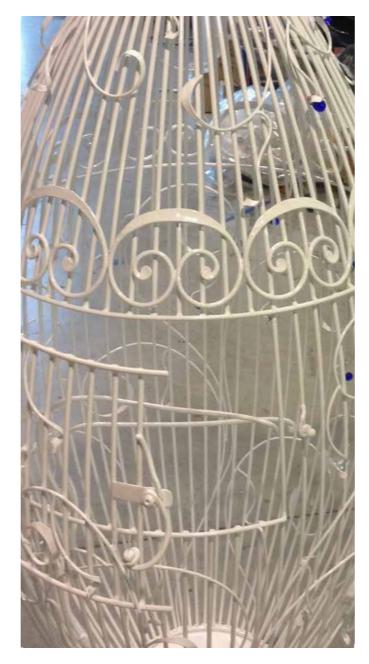

# PRIVATE VILLA Sicily - Italy

Bervisual Supply Co.

PRIVATE VILLA SHEIK HAMAD Doha - Qatar Hanging lamps & a birdcage

**BIRDCAGE IRON FORGED** 

Birdcage in wrought iron white lacquered with glass ball details and handpainted blue touches