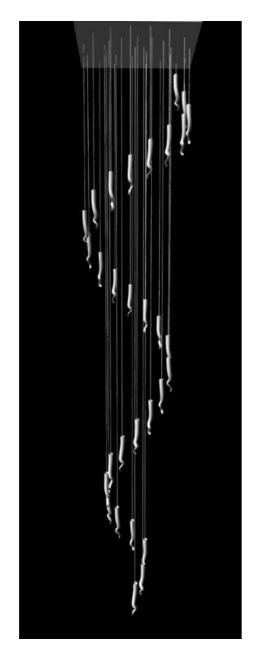

# HOTEL HALL - DUBAI Staircase lighting central tower

Muranese handmade coloured glass elements cover lighting central tower of the staircase.

PART. MOD. 7

Supply Co. 48 Bervisual