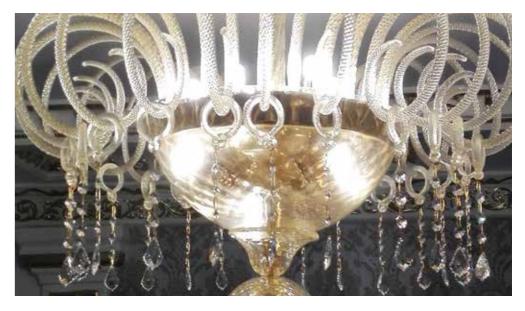

#### **BELLART**

Custom Chandelier Muranese glass arms Glass with gold powder Crystal pendants

Classic or contemporary taste, items from our catalogues or complete custom lighting solutions, BELLART products are the best solution to decorate refined and high quality settings.

Classicallightingistheexpression of the excellence and elegance of the Madein Italy production, a timeless beauty

forenhancing every room thanks to the splendor of a unique and special product.

Handmade Venetian classic chandeliers in Murano glass guarantee the artisan excellence. Every light work can be personalized, according to the projects' needs: dimensions, shape, number of lights, colors, style and finishes can be adjusted to obtain the perfectly fitting product for spaces and furnishings.